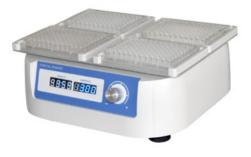

This shaker is a high performance microplate shaker which accommodates up to four microplates. Shaking speed and time are programmable via the keypad, while the status parameters are displayed on the LED in real time via an easy to use interface.

## Features :

- Variable speed between 200 to 1,500 rpm
- DC brushless motor for gentle and powerful motion
- Orbital of 3mm for efficient mixing in small sample vessels
- Continuous or timed operation
- Simple spring holders for easy and speed of plate installation