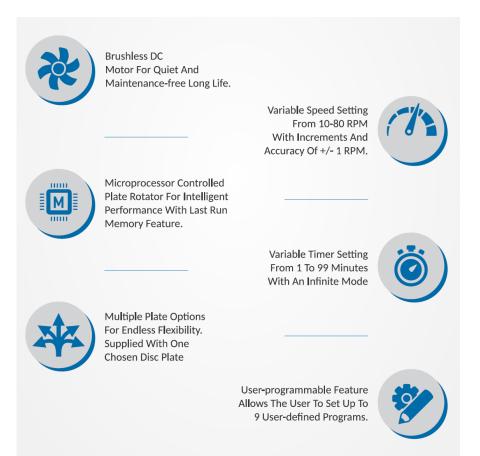

## **Product Features**

Indefinite Lengths Of Time.

IP 21 Provides An Assurance Of Durability And Quality.

4 x 50 ml + 12 x 15 ml

| Specifications                              | NeoRoll PR22                       |
|---------------------------------------------|------------------------------------|
| Capacity (supplied with any one chosen disc | 12 x 15 ml + 4 x 50 ml, 22 x 15 ml |
| plate)                                      |                                    |
| Motor Type                                  | AC Synchronous                     |
| Variable Speed                              | Fix speed of 30 RPM                |
| Run Time                                    | Continuous / Infinite              |
| Speed Accuracy                              | ± 2 RPM                            |
| Removable plate                             | Yes                                |
| Noise Level                                 | Noiseless operation                |
| Weight (Capacity)                           | 1 kg                               |
| Digital Display                             | Yes                                |
| Dimension (WxDxH)                           | 346 x 185 x 145 mm                 |
| Protection class                            | IP 21                              |