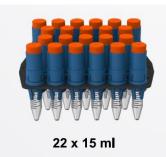

## **Product Features**

Indefinite Lengths Of Time.

IP 21 Provides An Assurance Of Durability And Quality.

4 x 50 ml + 12 x 15 ml

| Specifications                              | NeoRoll PR22                       |
|---------------------------------------------|------------------------------------|
| Capacity (supplied with any one chosen disc | 12 x 15 ml + 4 x 50 ml, 22 x 15 ml |
| plate)                                      |                                    |
| Motor Type                                  | AC Synchronous                     |
| Variable Speed                              | Fix speed of 30 RPM                |
| Run Time                                    | Continuous / Infinite              |
| Speed Accuracy                              | ± 2 RPM                            |
| Removable plate                             | Yes                                |
| Noise Level                                 | Noiseless operation                |
| Weight (Capacity)                           | 1 kg                               |
| Digital Display                             | Yes                                |
| Dimension (WxDxH)                           | 346 x 185 x 145 mm                 |
| Protection class                            | IP 21                              |

## **Ordering information**

| Cat Number   | Details                                   |
|--------------|-------------------------------------------|
| NB-12-4016-A | Plate rotator with 12 x 15 ml + 4 x 50 ml |
| NB-12-4016-B | Plate rotator with 15 ml clamp            |