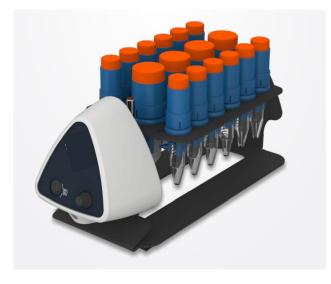

## **NeoRoll PR22 - Plate Rotator**

## NB-12-4016

NeoRoll PR22 was designed according to the feedback of users and their expectations about how a device should perform. As a result, this device is built to offer exceptional performance which is complemented by unprecedented ease-of-use. It's AC synchronous motor delivers all the power that you need reliably and without requiring frequent maintenance. Designed to maintain a small profile, NeoRoll PR22 wraps all its features and high-performance components in a small package to make the best use of limited bench space.