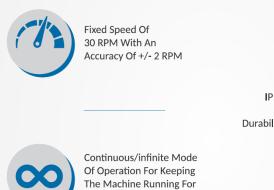

## **Product Features**

Indefinite Lengths Of Time.

IP 21 Provides An Assurance Of Durability And Quality.

4 x 50 ml + 12 x 15 ml

| Specifications                              | NeoRoll PR22                       |
|---------------------------------------------|------------------------------------|
| Capacity (supplied with any one chosen disc | 12 x 15 ml + 4 x 50 ml, 22 x 15 ml |
| plate)                                      |                                    |
| Motor Type                                  | AC Synchronous                     |
| Variable Speed                              | Fix speed of 30 RPM                |
| Run Time                                    | Continuous / Infinite              |
| Speed Accuracy                              | ± 2 RPM                            |
| Removable plate                             | Yes                                |
| Noise Level                                 | Noiseless operation                |
| Weight (Capacity)                           | 1 kg                               |
| Digital Display                             | Yes                                |
| Dimension (WxDxH)                           | 346 x 185 x 145 mm                 |
| Protection class                            | IP 21                              |