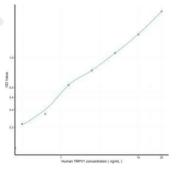

## **PRODUCT PROPERTIES**

| Sensitivity         | 0.312-20ng/mL<br>0.112ng/mL                                                                                                                                     |
|---------------------|-----------------------------------------------------------------------------------------------------------------------------------------------------------------|
| Detection limit     | 0.312-20ng/mL                                                                                                                                                   |
| Assay Time          | 4.5hrs                                                                                                                                                          |
| Storage Instruction | Store the unopened kit in the fridge at 2-8°C for up to 6 months. Once opened store individual kit contents according to components table provided with the kit |
| Note                | FOR RESEARCH USE ONLY (RUO)                                                                                                                                     |