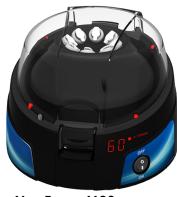

## Mini Centrifuge - NeoFuges M08

The everyday micro centrifuge specially designed to suit your needs for quick spin down and microfiltration. Next gen design with digital display, this centrifuge shows a robust construction for longer operation life and carbon isolation feature (dust does not enter rotor chamber).

## Features:

NeoFugesM08

- Max speed of 6000 rpm 2000 x g can process upto 8 micro tubes of 1.5./2 ml at a time
- Microprocessor controlled for greater efficiency Next gen design with digital display
- 8 place closed rotor ensures better airflow, greater efficiency with low heat generation & whisper quiet operation
- Electronic brake for immediate stop on lid opening for user safety
- Save time by doing quick runs by simple opening and closing the lid
- Replaceable strip rotor & adaptors for 0/2 ml & 0.4/0/5 ml micro tubes
- Small footprint saves valuable bench space suitable for use in hoods and cold rooms
- Patented imbalance detection with auto cut off for user and sample safety
- User calibration facility

## **Specifications:**

| Model                                              | NeoFuge M08                                                                                                               |
|----------------------------------------------------|---------------------------------------------------------------------------------------------------------------------------|
| Cat. #                                             | NB-12-4001A                                                                                                               |
| Max Speed                                          | 6000 RPM                                                                                                                  |
| Variable Speed                                     | No                                                                                                                        |
| Speed RCF (g force)                                | 2000                                                                                                                      |
| Timer                                              | No                                                                                                                        |
| Rotor Capacity                                     | 8 Place Closed Rotor for 1.5/2.0 ml<br>microtubes                                                                         |
| Digital Display                                    | Yes                                                                                                                       |
| Electronic Safety Brake                            | Yes                                                                                                                       |
| Noise Level                                        | < 55 db                                                                                                                   |
| Power Supply                                       | Universal (95 to 230V, 50/60 Hz)                                                                                          |
| Dimensions (W x D x H)                             | 162 x 157 x 115 mm                                                                                                        |
| Rotors and Adaptors<br>(included in standard pack) | 8 Slot x 1.5/2.0 ml Closed Rotor<br>PCR Strip Rotor (2 x 8 x 0.2 ml)<br>Reduction Adaptors for 0.2 / 0.4 ml<br>Microtubes |