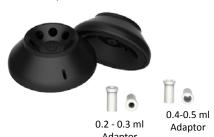

## Features:

NeoFugesM08

- Max speed of 6000 rpm 2000 x g can process upto 8 micro tubes of 1.5./2 ml at a time
- Microprocessor controlled for greater efficiency Next gen design with digital display
- 8 place closed rotor ensures better airflow, greater efficiency with low heat generation & whisper quiet operation
- Electronic brake for immediate stop on lid opening for user safety
- Save time by doing quick runs by simple opening and closing the lid
- Replaceable strip rotor & adaptors for 0/2 ml & 0.4/0/5 ml micro tubes
- Small footprint saves valuable bench space suitable for use in hoods and cold rooms
- Patented imbalance detection with auto cut off for user and sample safety
- User calibration facility

## **Specifications:**

| Model                                              | NeoFuge M08                                                                                                               |
|----------------------------------------------------|---------------------------------------------------------------------------------------------------------------------------|
| Cat. #                                             | NB-12-4001A                                                                                                               |
| Max Speed                                          | 6000 RPM                                                                                                                  |
| Variable Speed                                     | No                                                                                                                        |
| Speed RCF (g force)                                | 2000                                                                                                                      |
| Timer                                              | No                                                                                                                        |
| Rotor Capacity                                     | 8 Place Closed Rotor for 1.5/2.0 ml<br>microtubes                                                                         |
| Digital Display                                    | Yes                                                                                                                       |
| Electronic Safety Brake                            | Yes                                                                                                                       |
| Noise Level                                        | < 55 db                                                                                                                   |
| Power Supply                                       | Universal (95 to 230V, 50/60 Hz)                                                                                          |
| Dimensions (W x D x H)                             | 162 x 157 x 115 mm                                                                                                        |
| Rotors and Adaptors<br>(included in standard pack) | 8 Slot x 1.5/2.0 ml Closed Rotor<br>PCR Strip Rotor (2 x 8 x 0.2 ml)<br>Reduction Adaptors for 0.2 / 0.4 ml<br>Microtubes |