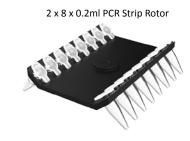

## **Specifications:**

| Model                                              | NeoFuge M08                                                                                                               |
|----------------------------------------------------|---------------------------------------------------------------------------------------------------------------------------|
| Cat. #                                             | NB-12-4001A                                                                                                               |
| Max Speed                                          | 6000 RPM                                                                                                                  |
| Variable Speed                                     | No                                                                                                                        |
| Speed RCF (g force)                                | 2000                                                                                                                      |
| Timer                                              | No                                                                                                                        |
| Rotor Capacity                                     | 8 Place Closed Rotor for 1.5/2.0 ml<br>microtubes                                                                         |
| Digital Display                                    | Yes                                                                                                                       |
| Electronic Safety Brake                            | Yes                                                                                                                       |
| Noise Level                                        | < 55 db                                                                                                                   |
| Power Supply                                       | Universal (95 to 230V, 50/60 Hz)                                                                                          |
| Dimensions (W x D x H)                             | 162 x 157 x 115 mm                                                                                                        |
| Rotors and Adaptors<br>(included in standard pack) | 8 Slot x 1.5/2.0 ml Closed Rotor<br>PCR Strip Rotor (2 x 8 x 0.2 ml)<br>Reduction Adaptors for 0.2 / 0.4 ml<br>Microtubes |